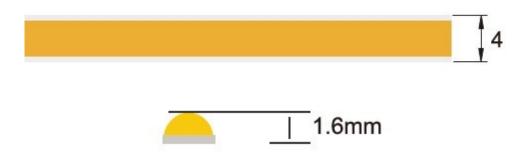

## **MINI COB LED STRIP 5MM**

The Lightrail COB series is a reliable domestic grade dot free LED strip with 480 LED's per metre. This strip can achieve a dot free illumination within a very

shallow and narrow profile making it an excellent choice for your domestic LED handrail or LED joinery installation at a very affordable price with trusted Lightrail reliability.