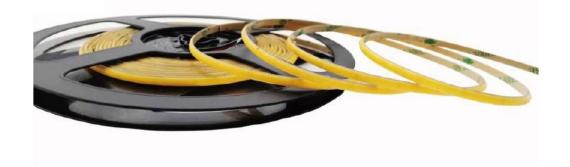

## **MINI COB LED STRIP 5MM**

The Lightrail COB series is a reliable domestic grade dot free LED strip with 480 LED's per metre. This strip can achieve a dot free illumination within a very

shallow and narrow profile making it an excellent choice for your domestic LED handrail or LED joinery installation at a very affordable price with trusted Lightrail reliability.