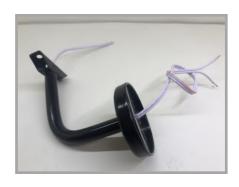

#### LIGHTRAIL LED HANDRAIL BRACKETS—ALBION

The Lightrail Albion brackets are made from 316 stainless steel and are supplied in solid and hollow versions. The hollow version enables 24v cable to disappear for a concealed power entry to your LED handrail system.

Both types are supplied with the specially designed MB1414 hollow fixing block to suit Lightrail systems with 15x15mm rebate

This unique addition to the bracket enables LED strip to remain continuous and avoids unnecessary joins to complete a linear, dot free and clean illuminated handrail without interruption.