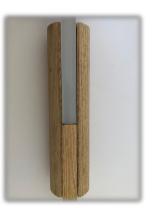

## light ALBION BRACKET

UNIQUE DESIGN FOR DOT FREE CONTINUOUS LIGHT WITHOUT THE NEED FOR MULTIPLE CONNECTIONS. LIGHTRAIL BLACKLINE LED STRIP CAN RUN UP TO 25m

LED STRIP PASSES THROUGH

**DIFFUSER SLIDES OVER** 