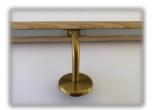

### LIGHTRAIL ALBION BRACKETS

**MATT BLACK** 

**MATT WHITE** 

**SATIN BRASS** 

**SATIN STAINLESS** 

### **EXAMPLES OF LED HANDRAIL COMPONENTRY BELOW UTILISING** LIGHTRAIL ALBION BRACKETS ON 43mm VICTORIAN ASH SYSTEM

Cable allowance in infill

INFILL 100mm or 1200mm

Cable allowance in bend