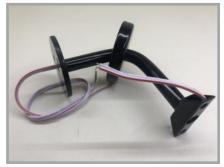

### **EXAMPLES OF LED HANDRAIL COMPONENTRY BELOW UTILISING** LIGHTRAIL ALBION BRACKETS ON 43mm VICTORIAN ASH SYSTEM

Cable allowance in infill

INFILL 100mm or 1200mm

Cable allowance in bend