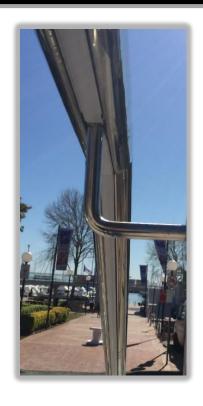

#### LIGHTRAIL LED HANDRAIL BRACKETS—ALBION

The Lightrail Albion brackets are made from 316 stainless steel and are supplied in solid and hollow versions. The hollow version enables 24v cable to disappear for a concealed power entry to your LED handrail system.

Both types are supplied with the specially designed MB1414 hollow fixing block to suit Lightrail systems with 15x15mm rebate

This unique addition to the bracket enables LED strip to remain continuous and avoids unnecessary joins to complete a linear, dot free and clean illuminated handrail without interruption.

### **EXAMPLES OF LED HANDRAIL COMPONENTRY BELOW UTILISING** LIGHTRAIL ALBION BRACKETS ON 43mm VICTORIAN ASH SYSTEM

Cable allowance in infill

INFILL 100mm or 1200mm

Cable allowance in bend