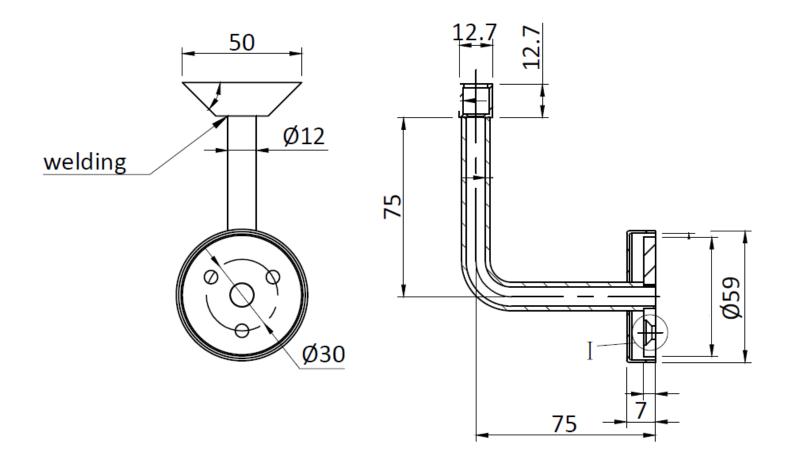

#### LIGHTRAIL LED HANDRAIL BRACKETS—ALBION

The Lightrail Albion brackets are made from 316 stainless steel and are supplied in solid and hollow versions. The hollow version enables 24v cable to disappear for a concealed power entry to your LED handrail system.

Both types are supplied with the specially designed MB1414 hollow fixing block to suit Lightrail systems with 15x15mm rebate

This unique addition to the bracket enables LED strip to remain continuous and avoids unnecessary joins to complete a linear, dot free and clean illuminated handrail without interruption.