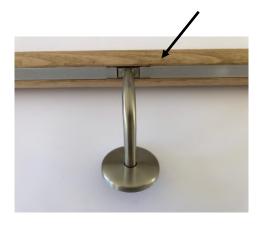

Both types are supplied with the specially designed MB1414 hollow fixing block to suit Lightrail systems with 15x15mm rebate

This unique addition to the bracket enables LED strip to remain continuous and avoids unnecessary joins to complete a linear, dot free and clean illuminated handrail without interruption.