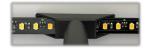

## light ALBION BRACKET

UNIQUE DESIGN FOR DOT FREE CONTINUOUS LIGHT WITHOUT THE NEED FOR MULTIPLE CONNECTIONS. LIGHTRAIL BLACKLINE LED STRIP CAN RUN UP TO 25m

LED STRIP PASSES THROUGH

**DIFFUSER SLIDES OVER** 