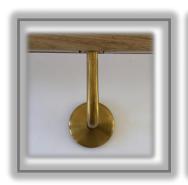

### LIGHTRAIL ALBION BRACKETS

**MATT BLACK** 

**MATT WHITE** 

**SATIN BRASS** 

**SATIN STAINLESS** 

## Ilight ALBION BRACKET

| CODE     |                                    |       | FINISH          |
|----------|------------------------------------|-------|-----------------|
| SSABS    | ALBION BRACKET 316 STAINLESS STEEL | SOLID | SATIN STAINLESS |
| SSABS-MB | ALBION BRACKET 316 STAINLESS STEEL | SOLID | MATT BLACK      |
| SSABS-MW | ALBION BRACKET 316 STAINLESS STEEL | SOLID | MATT WHITE      |
| SSABS-SB | ALBION BRACKET 316 STAINLESS STEEL | SOLID | SATIN BRASS     |