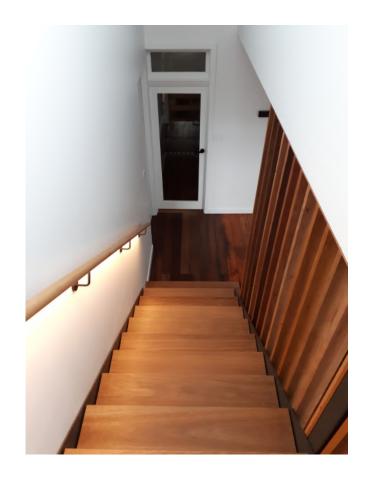

### **EXAMPLES OF LED HANDRAIL COMPONENTRY BELOW UTILISING** LIGHTRAIL ALBION BRACKETS ON 43mm VICTORIAN ASH SYSTEM

Cable allowance in infill

INFILL 100mm or 1200mm

Cable allowance in bend