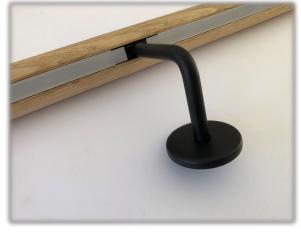

Both types are supplied with the specially designed MB1414 hollow fixing block to suit Lightrail systems with 15x15mm rebate

This unique addition to the bracket enables LED strip to remain continuous and avoids unnecessary joins to complete a linear, dot free and clean illuminated handrail without interruption.

### LIGHTRAIL ALBION BRACKETS

**MATT BLACK** 

**MATT WHITE** 

**SATIN BRASS** 

**SATIN STAINLESS** 

### **EXAMPLES OF LED HANDRAIL COMPONENTRY BELOW UTILISING** LIGHTRAIL ALBION BRACKETS ON 43mm VICTORIAN ASH SYSTEM

Cable allowance in infill

INFILL 100mm or 1200mm

Cable allowance in bend