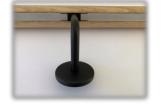

### LIGHTRAIL ALBION BRACKETS

**MATT BLACK** 

**MATT WHITE** 

**SATIN BRASS** 

**SATIN STAINLESS** 

## Ilight ALBION BRACKET

| CODE     |                                    |       | FINISH          |
|----------|------------------------------------|-------|-----------------|
| SSABS    | ALBION BRACKET 316 STAINLESS STEEL | SOLID | SATIN STAINLESS |
| SSABS-MB | ALBION BRACKET 316 STAINLESS STEEL | SOLID | MATT BLACK      |
| SSABS-MW | ALBION BRACKET 316 STAINLESS STEEL | SOLID | MATT WHITE      |
| SSABS-SB | ALBION BRACKET 316 STAINLESS STEEL | SOLID | SATIN BRASS     |