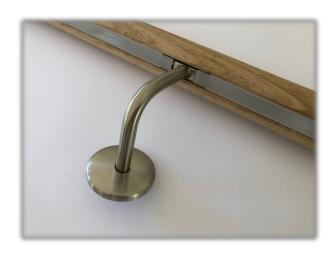

### LIGHTRAIL ALBION BRACKETS

**MATT BLACK** 

**MATT WHITE** 

**SATIN BRASS** 

**SATIN STAINLESS** 