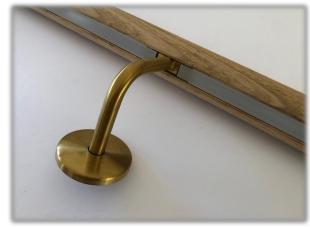

### LIGHTRAIL ALBION BRACKETS

**MATT BLACK** 

**MATT WHITE** 

**SATIN BRASS** 

**SATIN STAINLESS** 