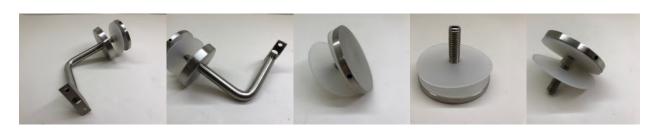

#### LIGHTRAIL LED HANDRAIL BRACKETS—ALBION

The Lightrail Albion brackets are made from 316 stainless steel and are supplied in solid and hollow versions. The hollow version enables 24v cable to disappear for a concealed power entry to your LED handrail system.

Both types are supplied with the specially designed MB1414 hollow fixing block to suit Lightrail systems with 15x15mm rebate

This unique addition to the bracket enables LED strip to remain continuous and avoids unnecessary joins to complete a linear, dot free and clean illuminated handrail without interruption.