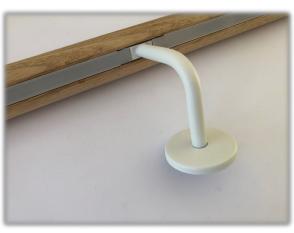

### LIGHTRAIL ALBION BRACKETS

**MATT BLACK** 

**MATT WHITE** 

**SATIN BRASS** 

**SATIN STAINLESS** 