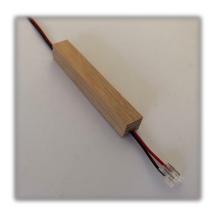

#### LIGHTRAIL LED HANDRAIL BRACKETS—ALBION

The Lightrail Albion brackets are made from 316 stainless steel and are supplied in solid and hollow versions. The hollow version enables 24v cable to disappear for a concealed power entry to your LED handrail system.

Both types are supplied with the specially designed MB1414 hollow fixing block to suit Lightrail systems with 15x15mm rebate

This unique addition to the bracket enables LED strip to remain continuous and avoids unnecessary joins to complete a linear, dot free and clean illuminated handrail without interruption.