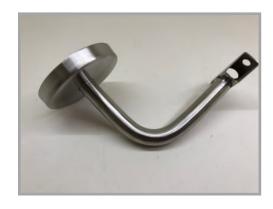

#### LIGHTRAIL LED HANDRAIL BRACKETS—ALBION

The Lightrail Albion brackets are made from 316 stainless steel and are supplied in solid and hollow versions. The hollow version enables 24v cable to disappear for a concealed power entry to your LED handrail system.

Both types are supplied with the specially designed MB1414 hollow fixing block to suit Lightrail systems with 15x15mm rebate

This unique addition to the bracket enables LED strip to remain continuous and avoids unnecessary joins to complete a linear, dot free and clean illuminated handrail without interruption.