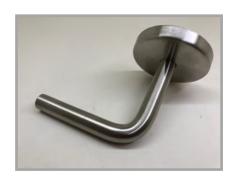

#### LIGHTRAIL LED HANDRAIL BRACKETS—ALBION

The Lightrail Albion brackets are made from 316 stainless steel and are supplied in solid and hollow versions. The hollow version enables 24v cable to disappear for a concealed power entry to your LED handrail system.

Both types are supplied with the specially designed MB1414 hollow fixing block to suit Lightrail systems with 15x15mm rebate

This unique addition to the bracket enables LED strip to remain continuous and avoids unnecessary joins to complete a linear, dot free and clean illuminated handrail without interruption.