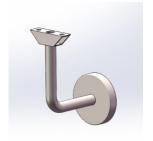

## light ALBION BRACKET

UNIQUE DESIGN FOR DOT FREE CONTINUOUS LIGHT WITHOUT THE NEED FOR MULTIPLE CONNECTIONS. LIGHTRAIL BLACKLINE LED STRIP CAN RUN UP TO 25m

LED STRIP PASSES THROUGH

**DIFFUSER SLIDES OVER** 