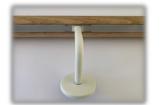

### LIGHTRAIL ALBION BRACKETS

**MATT BLACK** 

**MATT WHITE** 

**SATIN BRASS** 

**SATIN STAINLESS** 

### **EXAMPLES OF LED HANDRAIL COMPONENTRY BELOW UTILISING** LIGHTRAIL ALBION BRACKETS ON 43mm VICTORIAN ASH SYSTEM

Cable allowance in infill

INFILL 100mm or 1200mm

Cable allowance in bend