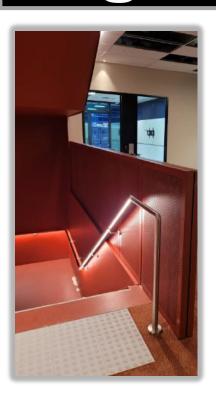

### **EXAMPLES OF LED HANDRAIL COMPONENTRY BELOW UTILISING** LIGHTRAIL ALBION BRACKETS ON 43mm VICTORIAN ASH SYSTEM

Cable allowance in infill

INFILL 100mm or 1200mm

Cable allowance in bend