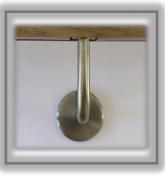

### LIGHTRAIL ALBION BRACKETS

**MATT BLACK** 

**MATT WHITE** 

**SATIN BRASS** 

**SATIN STAINLESS** 

## Ilight ALBION BRACKET

| CODE     |                                    |       | FINISH          |
|----------|------------------------------------|-------|-----------------|
| SSABS    | ALBION BRACKET 316 STAINLESS STEEL | SOLID | SATIN STAINLESS |
| SSABS-MB | ALBION BRACKET 316 STAINLESS STEEL | SOLID | MATT BLACK      |
| SSABS-MW | ALBION BRACKET 316 STAINLESS STEEL | SOLID | MATT WHITE      |
| SSABS-SB | ALBION BRACKET 316 STAINLESS STEEL | SOLID | SATIN BRASS     |