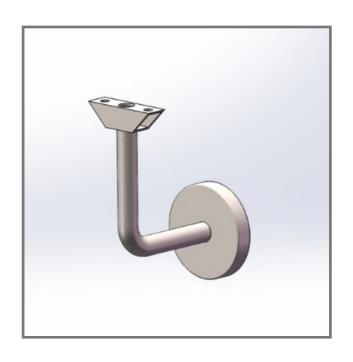

#### LIGHTRAIL LED HANDRAIL BRACKETS—ALBION

The Lightrail Albion brackets are made from 316 stainless steel and are supplied in solid and hollow versions. The hollow version enables 24v cable to disappear for a concealed power entry to your LED handrail system.