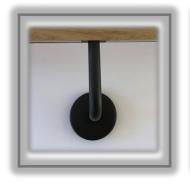

### **EXAMPLES OF LED HANDRAIL COMPONENTRY BELOW UTILISING** LIGHTRAIL ALBION BRACKETS ON 43mm VICTORIAN ASH SYSTEM

Cable allowance in infill

INFILL 100mm or 1200mm

Cable allowance in bend