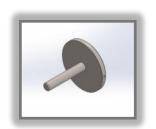

| CODE  |                                               |        | FINISH       |
|-------|-----------------------------------------------|--------|--------------|
| SSAGA | GLASS ADAPTOR SUIT ALBION AND CHIFLY BRACKETS | HOLLOW | 316 SS SATIN |