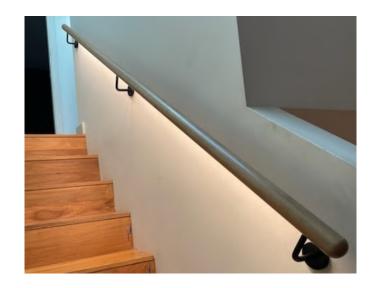

#### LIGHTRAIL LED HANDRAIL BRACKETS—ALBION

The Lightrail Albion brackets are made from 316 stainless steel and are supplied in solid and hollow versions. The hollow version enables 24v cable to disappear for a concealed power entry to your LED handrail system.

Both types are supplied with the specially designed MB1414 hollow fixing block to suit Lightrail systems with 15x15mm rebate

This unique addition to the bracket enables LED strip to remain continuous and avoids unnecessary joins to complete a linear, dot free and clean illuminated handrail without interruption.

### **EXAMPLES OF LED HANDRAIL COMPONENTRY BELOW UTILISING** LIGHTRAIL ALBION BRACKETS ON 43mm VICTORIAN ASH SYSTEM

Cable allowance in infill

INFILL 100mm or 1200mm

Cable allowance in bend