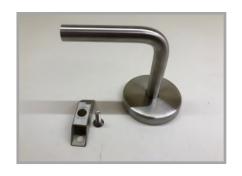

#### LIGHTRAIL LED HANDRAIL BRACKETS—ALBION

The Lightrail Albion brackets are made from 316 stainless steel and are supplied in solid and hollow versions. The hollow version enables 24v cable to disappear for a concealed power entry to your LED handrail system.

Both types are supplied with the specially designed MB1414 hollow fixing block to suit Lightrail systems with 15x15mm rebate

This unique addition to the bracket enables LED strip to remain continuous and avoids unnecessary joins to complete a linear, dot free and clean illuminated handrail without interruption.