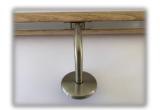

### LIGHTRAIL ALBION BRACKETS

**MATT BLACK** 

**MATT WHITE** 

**SATIN BRASS** 

**SATIN STAINLESS** 

### **EXAMPLES OF LED HANDRAIL COMPONENTRY BELOW UTILISING** LIGHTRAIL ALBION BRACKETS ON 43mm VICTORIAN ASH SYSTEM

Cable allowance in infill

INFILL 100mm or 1200mm

Cable allowance in bend