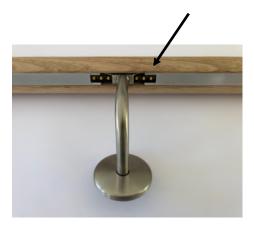

### **EXAMPLES OF LED HANDRAIL COMPONENTRY BELOW UTILISING** LIGHTRAIL ALBION BRACKETS ON 43mm VICTORIAN ASH SYSTEM

Cable allowance in infill

INFILL 100mm or 1200mm

Cable allowance in bend