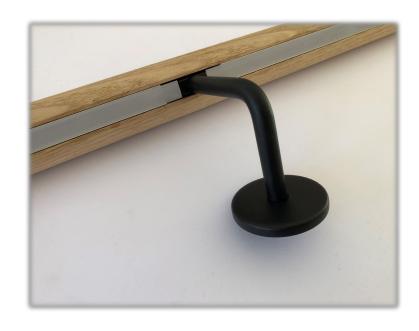

#### LIGHTRAIL LED HANDRAIL BRACKETS—ALBION

The Lightrail Albion brackets are made from 316 stainless steel and are supplied in solid and hollow versions. The hollow version enables 24v cable to disappear for a concealed power entry to your LED handrail system.

Both types are supplied with the specially designed MB1414 hollow fixing block to suit Lightrail systems with 15x15mm rebate

This unique addition to the bracket enables LED strip to remain continuous and avoids unnecessary joins to complete a linear, dot free and clean illuminated handrail without interruption.