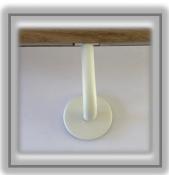

### LIGHTRAIL ALBION BRACKETS

**MATT BLACK** 

**MATT WHITE** 

**SATIN BRASS** 

**SATIN STAINLESS** 

## Ilight ALBION BRACKET

| CODE     |                                    |       | FINISH          |
|----------|------------------------------------|-------|-----------------|
| SSABS    | ALBION BRACKET 316 STAINLESS STEEL | SOLID | SATIN STAINLESS |
| SSABS-MB | ALBION BRACKET 316 STAINLESS STEEL | SOLID | MATT BLACK      |
| SSABS-MW | ALBION BRACKET 316 STAINLESS STEEL | SOLID | MATT WHITE      |
| SSABS-SB | ALBION BRACKET 316 STAINLESS STEEL | SOLID | SATIN BRASS     |