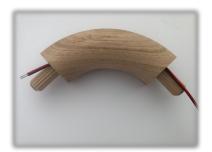

### **EXAMPLES OF LED HANDRAIL COMPONENTRY BELOW UTILISING** LIGHTRAIL ALBION BRACKETS ON 43mm VICTORIAN ASH SYSTEM

Cable allowance in infill

INFILL 100mm or 1200mm

Cable allowance in bend