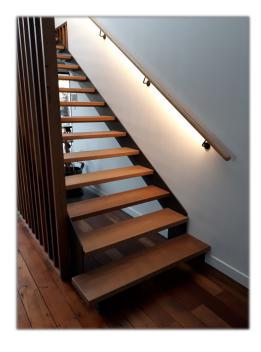

### **EXAMPLES OF LED HANDRAIL COMPONENTRY BELOW UTILISING** LIGHTRAIL ALBION BRACKETS ON 43mm VICTORIAN ASH SYSTEM

Cable allowance in infill

INFILL 100mm or 1200mm

Cable allowance in bend