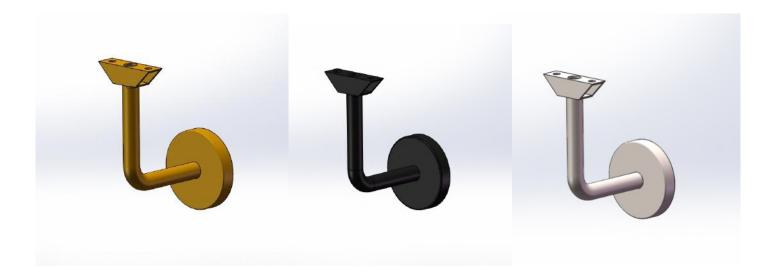

#### LIGHTRAIL LED HANDRAIL BRACKETS—ALBION

The Lightrail Albion brackets are made from 316 stainless steel and are supplied in solid and hollow versions. The hollow version enables 24v cable to disappear for a concealed power entry to your LED handrail system.

Both types are supplied with the specially designed MB1414 hollow fixing block to suit Lightrail systems with 15x15mm rebate

This unique addition to the bracket enables LED strip to remain continuous and avoids unnecessary joins to complete a linear, dot free and clean illuminated handrail without interruption.

### LIGHTRAIL ALBION BRACKETS

**MATT BLACK** 

**MATT WHITE** 

**SATIN BRASS** 

**SATIN STAINLESS** 