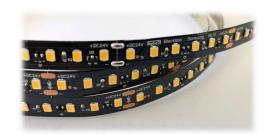

## light ALBION BRACKET

UNIQUE DESIGN FOR DOT FREE CONTINUOUS LIGHT WITHOUT THE NEED FOR MULTIPLE CONNECTIONS. LIGHTRAIL BLACKLINE LED STRIP CAN RUN UP TO 25m

LED STRIP PASSES THROUGH

**DIFFUSER SLIDES OVER** 