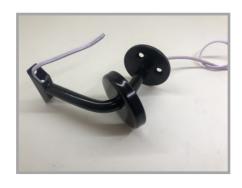

#### LIGHTRAIL LED HANDRAIL BRACKETS—ALBION

The Lightrail Albion brackets are made from 316 stainless steel and are supplied in solid and hollow versions. The hollow version enables 24v cable to disappear for a concealed power entry to your LED handrail system.

Both types are supplied with the specially designed MB1414 hollow fixing block to suit Lightrail systems with 15x15mm rebate

This unique addition to the bracket enables LED strip to remain continuous and avoids unnecessary joins to complete a linear, dot free and clean illuminated handrail without interruption.