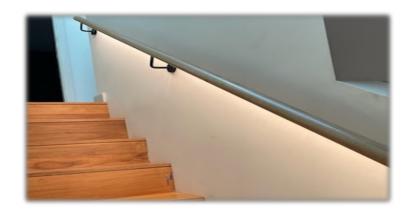

## light ALBION BRACKET

UNIQUE DESIGN FOR DOT FREE CONTINUOUS LIGHT WITHOUT THE NEED FOR MULTIPLE CONNECTIONS. LIGHTRAIL BLACKLINE LED STRIP CAN RUN UP TO 25m

LED STRIP PASSES THROUGH

**DIFFUSER SLIDES OVER** 

### **EXAMPLES OF LED HANDRAIL COMPONENTRY BELOW UTILISING** LIGHTRAIL ALBION BRACKETS ON 43mm VICTORIAN ASH SYSTEM

Cable allowance in infill

INFILL 100mm or 1200mm

Cable allowance in bend