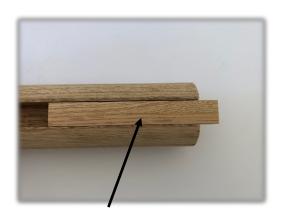

Both types are supplied with the specially designed MB1414 hollow fixing block to suit Lightrail systems with 15x15mm rebate

This unique addition to the bracket enables LED strip to remain continuous and avoids unnecessary joins to complete a linear, dot free and clean illuminated handrail without interruption.

## light ALBION BRACKET

UNIQUE DESIGN FOR DOT FREE CONTINUOUS LIGHT WITHOUT THE NEED FOR MULTIPLE CONNECTIONS. LIGHTRAIL BLACKLINE LED STRIP CAN RUN UP TO 25m

LED STRIP PASSES THROUGH

**DIFFUSER SLIDES OVER** 