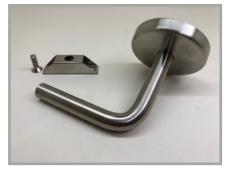

#### LIGHTRAIL LED HANDRAIL BRACKETS—ALBION

The Lightrail Albion brackets are made from 316 stainless steel and are supplied in solid and hollow versions. The hollow version enables 24v cable to disappear for a concealed power entry to your LED handrail system.

Both types are supplied with the specially designed MB1414 hollow fixing block to suit Lightrail systems with 15x15mm rebate

This unique addition to the bracket enables LED strip to remain continuous and avoids unnecessary joins to complete a linear, dot free and clean illuminated handrail without interruption.