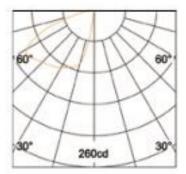

| H(m) | E(k) | D(m) |      |
|------|------|------|------|
|      |      | Co   | Cito |
|      |      | 70*  | 55*  |
| 1    | 135  | 1.40 | 1.04 |
| 2    | 34   | 2.80 | 2.08 |
| 3    | 15   | 4.20 | 3.12 |
| 4    | 8    | 5.60 | 4.16 |
| 5    | 5    | 7.00 | 5.21 |

#### Specification

| Power Consumption     | 2W                                                     |
|-----------------------|--------------------------------------------------------|
| Luminous Flux         | 130 lm @4000K                                          |
| Color Temperature     | 2700K / 3000K / 4000K / 5000K / 5700K / 6500K          |
| Beam Angle            | (50%Imax) 55*70°                                       |
| LED Brand             | CREE / NICHIA / OSRAM / LUMILEDS                       |
| Input Voltage         | DC24V                                                  |
| Protection            | Class IEC III                                          |
| Control               | ON-OFF                                                 |
| <b>F</b> ( ) (        |                                                        |
| Finish                | Anti-corrosion treatment and high-temperature spraying |
| Housing               | Die-cast aluminum ADC12                                |
| Cover                 | PC                                                     |
| IP Rating             | IP66                                                   |
| IK Rating             | IK08                                                   |
| Mounting              | Recessed                                               |
| Operating Temperature | -35°C ~ 60°C(-31°F ~ 140°F)                            |
| Storage Temperature   | -40°C ~ 70°C(-40°F ~ 158°F)                            |
| Lifespan              | >50,000Hrs(Ta=35°C@L70)                                |
| Certificate           | CE / RoHS / EMC                                        |