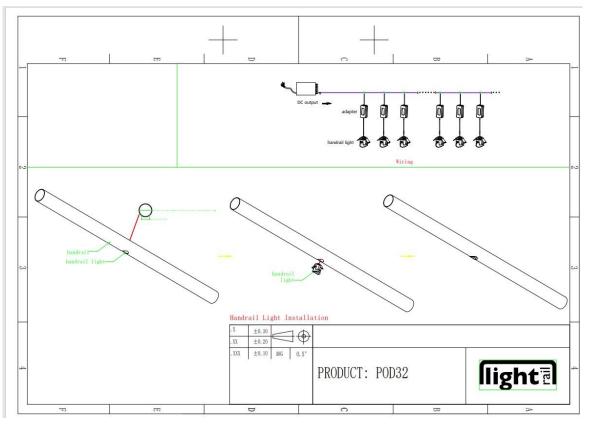

spraying |
| Housing               | Die-cast aluminum ADC12                                |
| Cover                 | PC                                                     |
| IP Rating             | IP66                                                   |
| IK Rating             | IK08                                                   |
| Mounting              | Recessed                                               |
| Operating Temperature | -35°C ~ 60°C(-31°F ~ 140°F)                            |
| Storage Temperature   | -40°C ~ 70°C(-40°F ~ 158°F)                            |
| Lifespan              | >50,000Hrs(Ta=35°C@L70)                                |
| Certificate           | CE / RoHS / EMC                                        |

# light



#### POD 37 LED Installation



#### POD 37 LED Handrail Light maintenance

- Easy maintenance using Lightrail POD removal tool
- Supplied separately