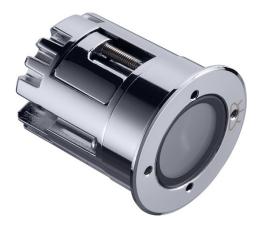

### POD 37 LED Handrail Light by Lightrail

- Compact, leek appearance design
- High strength die-cast aluminium housing
- Adopts the anti-theft design fixed by rotation
- Self-contained stainless steel elastic bracket
- Optical dark-free zone design for seamless splicing of light
- International standard DMX512 protocol
- Mounting elastic buckle
- Waterproof IP66 rating
- Osram LED's

### POD 37 LED Handrail Light by Lightrail

- Compact, leek appearance design
- High strength die-cast aluminium housing
- Adopts the anti-theft design fixed by rotation
- Self-contained stainless steel elastic bracket
- Optical dark-free zone design for seamless splicing of light
- International standard DMX512 protocol
- Mounting elastic buckle
- Waterproof IP66 rating

#### Specification

| Power Consumption     | 2W                                                     |
|-----------------------|--------------------------------------------------------|
| Luminous Flux         | 130 lm @4000K                                          |
| Color Temperature     | 2700K / 3000K / 4000K / 5000K / 5700K / 6500K          |
| Beam Angle            | (50%Imax) 55*70°                                       |
| LED Brand             | CREE / NICHIA / OSRAM / LUMILEDS                       |
| Input Voltage         | DC24V                                                  |
| Protection            | Class IEC III                                          |
| Control               | ON-OFF                                                 |
| <b>F</b> ( ) (        |                                                        |
| Finish                | Anti-corrosion treatment and high-temperature spraying |
| Housing               | Die-cast aluminum ADC12                                |
| Cover                 | PC                                                     |
| IP Rating             | IP66                                                   |
| IK Rating             | IK08                                                   |
| Mounting              | Recessed                                               |
| Operating Temperature | -35°C ~ 60°C(-31°F ~ 140°F)                            |
| Storage Temperature   | -40°C ~ 70°C(-40°F ~ 158°F)                            |
| Lifespan              | >50,000Hrs(Ta=35°C@L70)                                |
| Certificate           | CE / RoHS / EMC                                        |