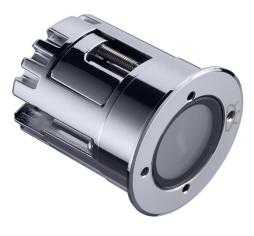

### POD 37 LED Handrail Light by Lightrail

- Compact, leek appearance design
- High strength die-cast aluminium housing
- Adopts the anti-theft design fixed by rotation
- Self-contained stainless steel elastic bracket
- Optical dark-free zone design for seamless splicing of light
- International standard DMX512 protocol
- Mounting elastic buckle
- Waterproof IP66 rating
- Osram LED's

### POD 37 LED Handrail Light by Lightrail

- Compact, leek appearance design
- High strength die-cast aluminium housing
- Adopts the anti-theft design fixed by rotation
- Self-contained stainless steel elastic bracket
- Optical dark-free zone design for seamless splicing of light
- International standard DMX512 protocol
- Mounting elastic buckle
- Waterproof IP66 rating

### POD 37 LED Handrail Light