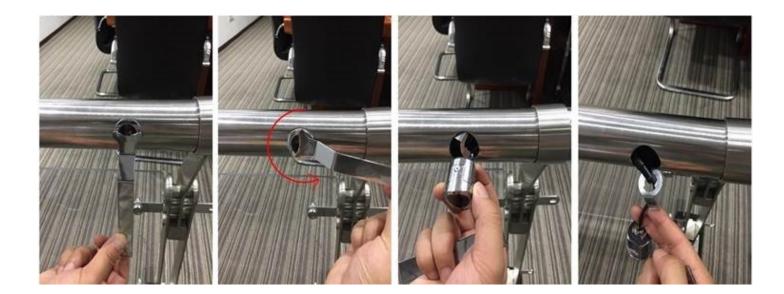

#### POD 37 LED Handrail Light maintenance

- Easy maintenance using Lightrail POD removal tool
- Supplied separately