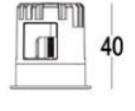

#### Specification

| Power Consumption     | 2W                                                     |
|-----------------------|--------------------------------------------------------|
| Luminous Flux         | 130 lm @4000K                                          |
| Color Temperature     | 2700K / 3000K / 4000K / 5000K / 5700K / 6500K          |
| Beam Angle            | (50%Imax) 55*70°                                       |
| LED Brand             | CREE / NICHIA / OSRAM / LUMILEDS                       |
| Input Voltage         | DC24V                                                  |
| Protection            | Class IEC III                                          |
| Control               | ON-OFF                                                 |
| <b>F</b> ( ) (        |                                                        |
| Finish                | Anti-corrosion treatment and high-temperature spraying |
| Housing               | Die-cast aluminum ADC12                                |
| Cover                 | PC                                                     |
| IP Rating             | IP66                                                   |
| IK Rating             | IK08                                                   |
| Mounting              | Recessed                                               |
| Operating Temperature | -35°C ~ 60°C(-31°F ~ 140°F)                            |
| Storage Temperature   | -40°C ~ 70°C(-40°F ~ 158°F)                            |
| Lifespan              | >50,000Hrs(Ta=35°C@L70)                                |
| Certificate           | CE / RoHS / EMC                                        |