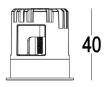

#### Specification

| Power Consumption     | 2W                                                     |
|-----------------------|--------------------------------------------------------|
| Luminous Flux         | 130 lm @4000K                                          |
| Color Temperature     | 2700K / 3000K / 4000K / 5000K / 5700K / 6500K          |
| Beam Angle            | (50%Imax) 55*70°                                       |
| LED Brand             | CREE / NICHIA / OSRAM / LUMILEDS                       |
| Input Voltage         | DC24V                                                  |
| Protection            | Class IEC III                                          |
| Control               | ON-OFF                                                 |
| <b>F</b> ( ) (        |                                                        |
| Finish                | Anti-corrosion treatment and high-temperature spraying |
| Housing               | Die-cast aluminum ADC12                                |
| Cover                 | PC                                                     |
| IP Rating             | IP66                                                   |
| IK Rating             | IK08                                                   |
| Mounting              | Recessed                                               |
| Operating Temperature | -35°C ~ 60°C(-31°F ~ 140°F)                            |
| Storage Temperature   | -40°C ~ 70°C(-40°F ~ 158°F)                            |
| Lifespan              | >50,000Hrs(Ta=35°C@L70)                                |
| Certificate           | CE / RoHS / EMC                                        |