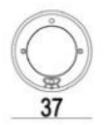

#### Specification

| Power Consumption     | 2W                                                     |
|-----------------------|--------------------------------------------------------|
| Luminous Flux         | 130 lm @4000K                                          |
| Color Temperature     | 2700K / 3000K / 4000K / 5000K / 5700K / 6500K          |
| Beam Angle            | (50%Imax) 55*70°                                       |
| LED Brand             | CREE / NICHIA / OSRAM / LUMILEDS                       |
| Input Voltage         | DC24V                                                  |
| Protection            | Class IEC III                                          |
| Control               | ON-OFF                                                 |
| <b>F</b> ( ) (        |                                                        |
| Finish                | Anti-corrosion treatment and high-temperature spraying |
| Housing               | Die-cast aluminum ADC12                                |
| Cover                 | PC                                                     |
| IP Rating             | IP66                                                   |
| IK Rating             | IK08                                                   |
| Mounting              | Recessed                                               |
| Operating Temperature | -35°C ~ 60°C(-31°F ~ 140°F)                            |
| Storage Temperature   | -40°C ~ 70°C(-40°F ~ 158°F)                            |
| Lifespan              | >50,000Hrs(Ta=35°C@L70)                                |
| Certificate           | CE / RoHS / EMC                                        |