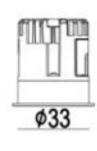

#### Specification

| Power Consumption     | 2W                                                     |
|-----------------------|--------------------------------------------------------|
| Luminous Flux         | 130 lm @4000K                                          |
| Color Temperature     | 2700K / 3000K / 4000K / 5000K / 5700K / 6500K          |
| Beam Angle            | (50%Imax) 55*70°                                       |
| LED Brand             | CREE / NICHIA / OSRAM / LUMILEDS                       |
| Input Voltage         | DC24V                                                  |
| Protection            | Class IEC III                                          |
| Control               | ON-OFF                                                 |
| <b>F</b> ( ) (        |                                                        |
| Finish                | Anti-corrosion treatment and high-temperature spraying |
| Housing               | Die-cast aluminum ADC12                                |
| Cover                 | PC                                                     |
| IP Rating             | IP66                                                   |
| IK Rating             | IK08                                                   |
| Mounting              | Recessed                                               |
| Operating Temperature | -35°C ~ 60°C(-31°F ~ 140°F)                            |
| Storage Temperature   | -40°C ~ 70°C(-40°F ~ 158°F)                            |
| Lifespan              | >50,000Hrs(Ta=35°C@L70)                                |
| Certificate           | CE / RoHS / EMC                                        |