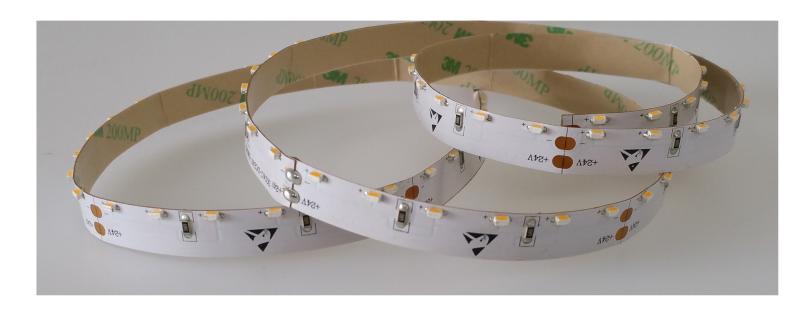

## 3014 Side View strip Datasheet

## Features

\* LED type: Super bright SMD 3014 LED

\* LED Qty: 60,84,156 LEDs/m

\* PCB Dimension: 5000\* 8 or 10mm

\* Waterproof Grade: IP20

\* Lifetime: 50000h

## Strip parameters

| Model No. | LED Type    | LED Q tý<br>/roll<br>(pcs) | Colour | CRI   | Each cut<br>Length          | Input<br>voltage<br>(V DC) | Lumen of<br>each meter<br>(Im/meter) | Max Power<br>of each meter<br>(W) | Dimensions<br>length / wide<br>(mm) | Continuous<br>Connection<br>Max (mm) |
|-----------|-------------|----------------------------|--------|-------|-----------------------------|----------------------------|--------------------------------------|-----------------------------------|-------------------------------------|--------------------------------------|
| SL60      | 3014<br>LED | 300                        | white  | Ra>80 | 50mm in 12V<br>100mm in 24V | 12 / 24                    | 780 ±10%                             | 7.2                               | 5000 / 10                           | 10000                                |
| SL84      |             | 420                        | white  | Ra>80 | 71.4mm                      | 24                         | 800 ±10%                             | 10                                | 5000 / 10                           | 10000                                |
| SL156     |             | 780                        | white  | Ra>80 | 38.4mm                      | 24                         | 1500±10%                             | 15.6                              | 5000 / 8                            | 10000                                |