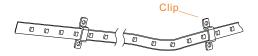

CCT available: 2700K, 3000K, 4000K, 6000K

nstallation Two methods for users to install this strip:

Method A:

To use screws and clips to fix the strip.

Method B:

To stick 3M adhesive tape to the back of silicone tube.