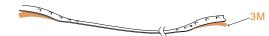

CCT available: 2700K, 3000K, 4000K, 6000K

nstallation Two methods for users to install this strip:

Method A:

To use screws and clips to fix the strip.

Method B:

To stick 3M adhesive tape to the back of silicone tube.