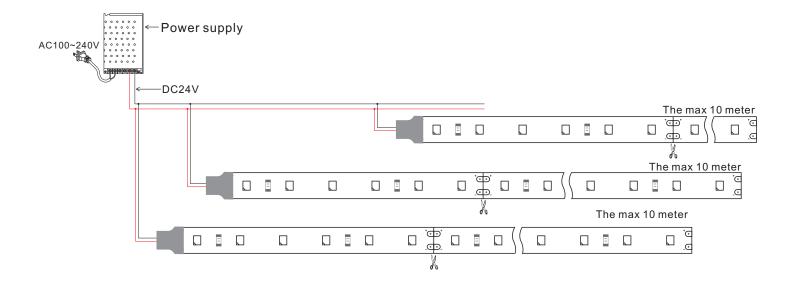

## Strip parameters

| Model No. | LED Type    | LED Q tý<br>/roll<br>(pcs) | Colour | CRI   | Each cut<br>Length          | Input<br>voltage<br>(V DC) | Lumen of<br>each meter<br>(Im/meter) | Max Power<br>of each meter<br>(W) | Dimensions<br>length / wide<br>(mm) | Continuous<br>Connection<br>Max (mm) |
|-----------|-------------|----------------------------|--------|-------|-----------------------------|----------------------------|--------------------------------------|-----------------------------------|-------------------------------------|--------------------------------------|
| SL60      | 3014<br>LED | 300                        | white  | Ra>80 | 50mm in 12V<br>100mm in 24V | 12 / 24                    | 780 ±10%                             | 7.2                               | 5000 / 10                           | 10000                                |
| SL84      |             | 420                        | white  | Ra>80 | 71.4mm                      | 24                         | 800 ±10%                             | 10                                | 5000 / 10                           | 10000                                |
| SL156     |             | 780                        | white  | Ra>80 | 38.4mm                      | 24                         | 1500±10%                             | 15.6                              | 5000 / 8                            | 10000                                |

CCT available: 2700K, 3000K, 4000K, 6000K

nstallation Two methods for users to install this strip:

Method A:

To use screws and clips to fix the strip.

Method B:

To stick 3M adhesive tape to the back of silicone tube.