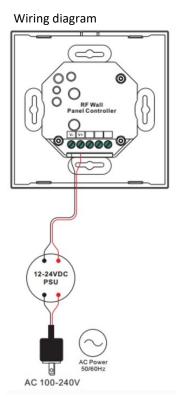

Safety & Warnings DO NOT install with power applied to device. • DO NOT expose the device to moisture.

AC 100-240