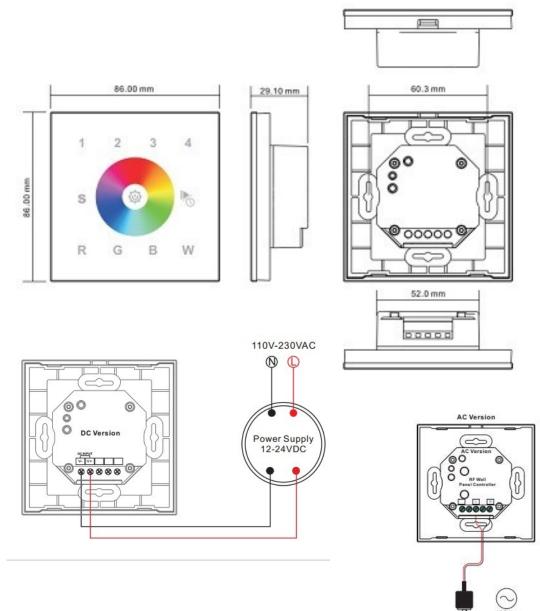

### RF RGBW Wall Mounted Controller SR-2820

Touch sensitive Glass interface (white & black) Compatible with all universal series RF receivers Control RGBW colour Control 4 zones synchronously and separately IP rating: IP20

Safety & Warnings DO NOT install with power applied to device. • DO NOT expose the device to moisture.

AC 100-240