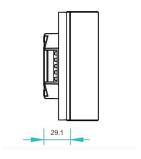

#### **Related products**

| Code   | Operation Voltage | Power Consumption | Operation Frequency | Dimensions (mm) | Remarks   |
|--------|-------------------|-------------------|---------------------|-----------------|-----------|
| SR2820 | 12 - 24VDC        | 200 mA            | 434MHz/868MHz       | 86 x 86 x 41    | RF signal |
|        |                   |                   |                     |                 |           |