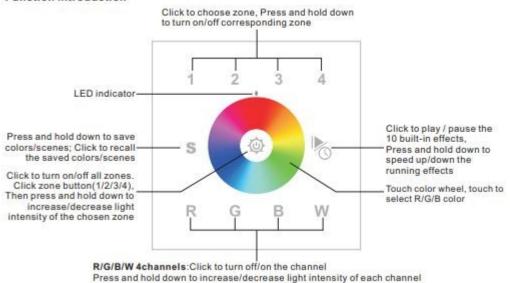

-----------|-------------------|---------------------|-----------------|-----------|
| SR2820 | 12 - 24VDC        | 200 mA            | 434MHz/868MHz       | 86 x 86 x 41    | RF signal |
|        |                   |                   |                     |                 |           |







### RF RGBW Wall Mounted Controller SR-2820



Touch sensitive Glass interface (white & black) Compatible with all universal series RF receivers Control RGBW colour Control 4 zones synchronously and separately IP rating: IP20

Safety & Warnings DO NOT install with power applied to device. • DO NOT expose the device to moisture.

AC 100-240



### RF RGBW Wall Mounted Controller SR-2820 W

### Instructions





Important: Read All Instructions Prior to Installation

#### **Function introduction**



Front side