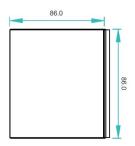

#### **Related products**

| Code   | Operation Voltage | Power Consumption | Operation Frequency | Dimensions (mm) | Remarks   |
|--------|-------------------|-------------------|---------------------|-----------------|-----------|
| SR2820 | 12 - 24VDC        | 200 mA            | 434MHz/868MHz       | 86 x 86 x 41    | RF signal |
|        |                   |                   |                     |                 |           |