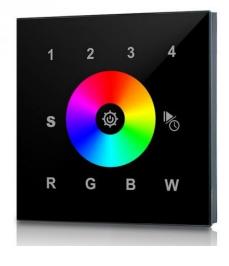

#### RF RGBW WALL MOUNTED CONTROLLER

- The SR2820(w) is a wall mounted RGBW RF controller with ultra-sensitive glass touch wheel to adjust colour tone quickly and accurately.
- Each controller can control up to 4 zones separately or synchronously with endless SR1009EA receivers in each zone.
- There are 10 built in changing patterns with pause function when played.
- Scene saving function is available and 4 scenes can be saved for each zone.

### RF RGBW Wall Mounted Controller SR-2820

Touch sensitive Glass interface (white & black) Compatible with all universal series RF receivers Control RGBW colour Control 4 zones synchronously and separately IP rating: IP20

#### **Function introduction**

Front side