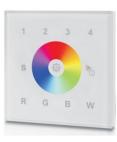

#### RF RGBW WALL MOUNTED CONTROLLER

- The SR2820(w) is a wall mounted RGBW RF controller with ultra-sensitive glass touch wheel to adjust colour tone quickly and accurately.
- Each controller can control up to 4 zones separately or synchronously with endless SR1009EA receivers in each zone.
- There are 10 built in changing patterns with pause function when played.
- Scene saving function is available and 4 scenes can be saved for each zone.

### RF RGBW Wall Mounted Controller SR-2820

Touch sensitive Glass interface (white & black) Compatible with all universal series RF receivers Control RGBW colour Control 4 zones synchronously and separately IP rating: IP20

### RF RGBW Wall Mounted Controller SR-2820 W