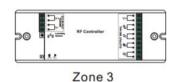

## **SR2819S RF RGBW Remote Controller**

Option 1: have all the receivers in the same zone, like zone 1

Option 2: have each receiver in a different zone, like zone 1, 2, 3 or 4