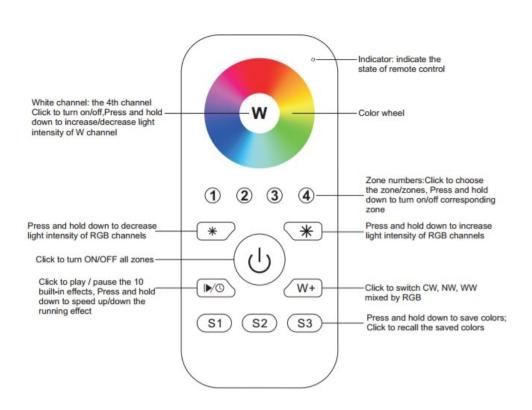

#### **Pair RF Receivers**

- Turn on RF remote Operation Click "Learning Key" on RF receiver 1.
- 2. Click a zone number on RF remote touch colour wheel on RF remote, led lights flicker twice means well paired
- 3. Play the remote after pairing: Turn on RF remote Click the paired zone number/numbers touch colour wheel or other buttons to do the controlling.
- 4. How to delete the pairing: Select zone button which we want to call up, then click save button S1,S2,S3.
- 5. Note: This remote controls 4 zones (areas) receivers, each zone can pair with countless receivers. 1 receiver can be paired by max 8 different remote controls.
- To save colour/scene: Turn on RF remote Click the paired zone number/numbers select a color 6. from Hold S1/S2/S3 until light flashes.
- 7. To Save running mode: Turn on RF remote Click the paired zone number/numbers select a moving mode from Hold S1/S2/S3 until light flash twice