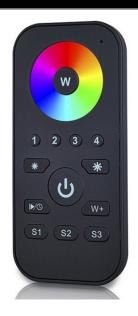

### **SR2819S RF RGBW Remote Controller**

The SR2819S is a remote RGBW RF controller with ultra sensitive glass touch wheel to adjust colour tone fast and accurately.

Each controller can control up to 4 zones separately or synchronously with endless receivers in each zone. There are 10 built in changing patterns with pause function when played. Scene saving function is available on 3 scenes

- 4.5VDC, (3\*1.5V AAA battery)
- 434MHz/868MHz/916MHz
- 4 zones RGBW RF remote control
- Pairs with SR-1009EA series receiver