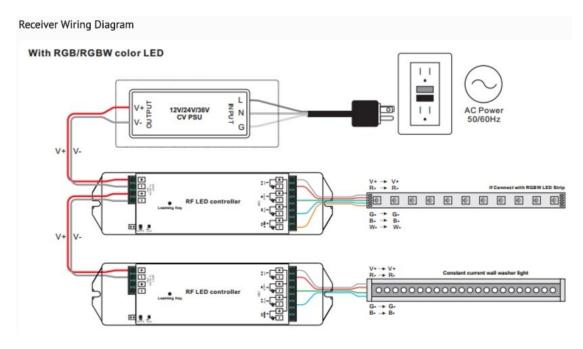

#### **Pair RF Receivers**

- Turn on RF remote Operation Click "Learning Key" on RF receiver 1.
- 2. Click a zone number on RF remote touch colour wheel on RF remote, led lights flicker twice means well paired
- 3. Play the remote after pairing: Turn on RF remote Click the paired zone number/numbers touch colour wheel or other buttons to do the controlling.
- 4. How to delete the pairing: Select zone button which we want to call up, then click save button S1,S2,S3.
- 5. Note: This remote controls 4 zones (areas) receivers, each zone can pair with countless receivers. 1 receiver can be paired by max 8 different remote controls.
- To save colour/scene: Turn on RF remote Click the paired zone number/numbers select a color 6. from Hold S1/S2/S3 until light flashes.
- 7. To Save running mode: Turn on RF remote Click the paired zone number/numbers select a moving mode from Hold S1/S2/S3 until light flash twice