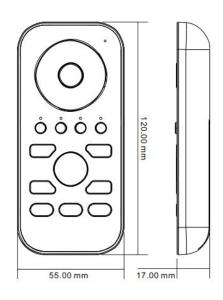

#### **Related products**

| Code    | Operation Voltage         | Operation frequency | Dimensions    | Remarks   |
|---------|---------------------------|---------------------|---------------|-----------|
| SR2819S | 4.5VDC (3xAAA<br>battery) | 434MHz/868MHz       | 120 x 55 x 17 | RF signal |