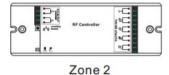

## **SR2819S RF RGBW Remote Controller**

Option 1: have all the receivers in the same zone, like zone 1

Option 2: have each receiver in a different zone, like zone 1, 2, 3 or 4