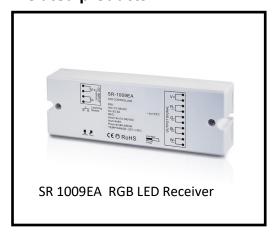

- 4.5VDC, (3\*1.5V AAA battery)
- 434MHz/868MHz/916MHz
- 4 zones RGBW RF remote control
- Pairs with SR-1009EA series receiver