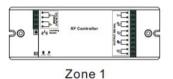

## **SR2819S RF RGBW Remote Controller**

Option 1: have all the receivers in the same zone, like zone 1

Option 2: have each receiver in a different zone, like zone 1, 2, 3 or 4